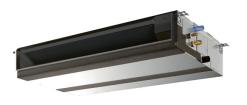

# Air Conditioning

Product Information PEFY-P100VMA-E : Indoor Unit Ceiling Concealed Ducted

The PEFY-P-VMA-E ducted indoor unit is concealed within the ceiling space to allow unobtrusive air conditioning. Flexibility of duct layout allows air flow patterns to be arranged to suit any application.