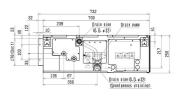

### DIMENSIONS

•

PEFY-P100VMA-E

| Cooling Capacity (kW) (nominal)             | 11.2           |
|---------------------------------------------|----------------|
| High Performance Heating Capacity (kW) (UK) | 12.5           |
| COP Priority Heating Capacity (kW) (UK)     | 11.7           |
| Cooling Capacity (kW) (UK)                  | 10.6           |
| Cooling Capacity (Hi-Sens Mode) (kW) (UK)   | 8.1            |
| SHF (UK)                                    | 0.79           |
| SHF (Hi-Sens Mode) (UK)                     | 0.89           |
| Heating Power Input (kW) (nominal)          | 0.22           |
| Cooling Power Input (kW) (nominal)          | 0.24           |
| Airflow (m³/min) - Lo-Mi-Hi                 | 23 - 28 - 33   |
| External Static Pressure (Pa)               | 35 - 70 - 150  |
| Sound Pressure Level (dBA) - Lo-Mi-Hi       | 28 - 33 - 37   |
| Weight (kg)                                 | 42             |
| Dimensions (mm) Width                       | 1400           |
| Dimensions (mm) Depth                       | 732            |
| Dimensions (mm) Height                      | 250            |
| Electrical Supply                           | 220-240V, 50HZ |
| Phase                                       | SINGLE         |
| Running Current (A) - Heating / Cooling     | 1.36 / 1.47    |
| Fuse Rating (BS88) - HRC (A)                | 6              |
| Mains Cable No. Cores                       | 3              |
|                                             |                |

Upper View >

Rear View >

Side View >