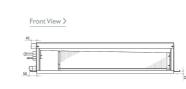

### DIMENSIONS

•

PEFY-P100VMA-E

| Cooling Capacity (kW) (nominal)             | 11.2           |
|---------------------------------------------|----------------|
| High Performance Heating Capacity (kW) (UK) | 12.5           |
| COP Priority Heating Capacity (kW) (UK)     | 11.7           |
| Cooling Capacity (kW) (UK)                  | 10.6           |
| Cooling Capacity (Hi-Sens Mode) (kW) (UK)   | 8.1            |
| SHF (UK)                                    | 0.79           |
| SHF (Hi-Sens Mode) (UK)                     | 0.89           |
| Heating Power Input (kW) (nominal)          | 0.22           |
| Cooling Power Input (kW) (nominal)          | 0.24           |
| Airflow (m³/min) - Lo-Mi-Hi                 | 23 - 28 - 33   |
| External Static Pressure (Pa)               | 35 - 70 - 150  |
| Sound Pressure Level (dBA) - Lo-Mi-Hi       | 28 - 33 - 37   |
| Weight (kg)                                 | 42             |
| Dimensions (mm) Width                       | 1400           |
| Dimensions (mm) Depth                       | 732            |
| Dimensions (mm) Height                      | 250            |
| Electrical Supply                           | 220-240V, 50HZ |
| Phase                                       | SINGLE         |
| Running Current (A) - Heating / Cooling     | 1.36 / 1.47    |
| Fuse Rating (BS88) - HRC (A)                | 6              |
| Mains Cable No. Cores                       | 3              |
|                                             |                |

Upper View >

Rear View >

Side View >