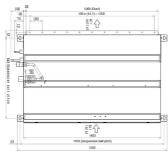

### DIMENSIONS

•

PEFY-P100VMA-E

| Cooling Capacity (kW) (nominal)             | 11.2           |
|---------------------------------------------|----------------|
| High Performance Heating Capacity (kW) (UK) | 12.5           |
| COP Priority Heating Capacity (kW) (UK)     | 11.7           |
| Cooling Capacity (kW) (UK)                  | 10.6           |
| Cooling Capacity (Hi-Sens Mode) (kW) (UK)   | 8.1            |
| SHF (UK)                                    | 0.79           |
| SHF (Hi-Sens Mode) (UK)                     | 0.89           |
| Heating Power Input (kW) (nominal)          | 0.22           |
| Cooling Power Input (kW) (nominal)          | 0.24           |
| Airflow (m³/min) - Lo-Mi-Hi                 | 23 - 28 - 33   |
| External Static Pressure (Pa)               | 35 - 70 - 150  |
| Sound Pressure Level (dBA) - Lo-Mi-Hi       | 28 - 33 - 37   |
| Weight (kg)                                 | 42             |
| Dimensions (mm) Width                       | 1400           |
| Dimensions (mm) Depth                       | 732            |
| Dimensions (mm) Height                      | 250            |
| Electrical Supply                           | 220-240V, 50HZ |
| Phase                                       | SINGLE         |
| Running Current (A) - Heating / Cooling     | 1.36 / 1.47    |
| Fuse Rating (BS88) - HRC (A)                | 6              |
| Mains Cable No. Cores                       | 3              |
|                                             |                |

Upper View >

Rear View >

Side View >