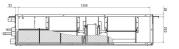

### DIMENSIONS

•

PEFY-P100VMA-E

| Cooling Capacity (kW) (nominal)             | 11.2           |
|---------------------------------------------|----------------|
| High Performance Heating Capacity (kW) (UK) | 12.5           |
| COP Priority Heating Capacity (kW) (UK)     | 11.7           |
| Cooling Capacity (kW) (UK)                  | 10.6           |
| Cooling Capacity (Hi-Sens Mode) (kW) (UK)   | 8.1            |
| SHF (UK)                                    | 0.79           |
| SHF (Hi-Sens Mode) (UK)                     | 0.89           |
| Heating Power Input (kW) (nominal)          | 0.22           |
| Cooling Power Input (kW) (nominal)          | 0.24           |
| Airflow (m³/min) - Lo-Mi-Hi                 | 23 - 28 - 33   |
| External Static Pressure (Pa)               | 35 - 70 - 150  |
| Sound Pressure Level (dBA) - Lo-Mi-Hi       | 28 - 33 - 37   |
| Weight (kg)                                 | 42             |
| Dimensions (mm) Width                       | 1400           |
| Dimensions (mm) Depth                       | 732            |
| Dimensions (mm) Height                      | 250            |
| Electrical Supply                           | 220-240V, 50HZ |
| Phase                                       | SINGLE         |
| Running Current (A) - Heating / Cooling     | 1.36 / 1.47    |
| Fuse Rating (BS88) - HRC (A)                | 6              |
| Mains Cable No. Cores                       | 3              |
|                                             |                |

Upper View >

Rear View >

Side View >